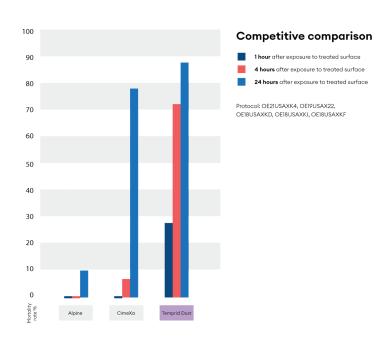

# Start eliminating bed bugs within 10 minutes<sup>1</sup> with Temprid<sup>®</sup> Dust

Temprid® Dust is a unique solution for pest management professionals looking to **control even resistant strains of bed bugs** with quick-acting, long-lasting power.